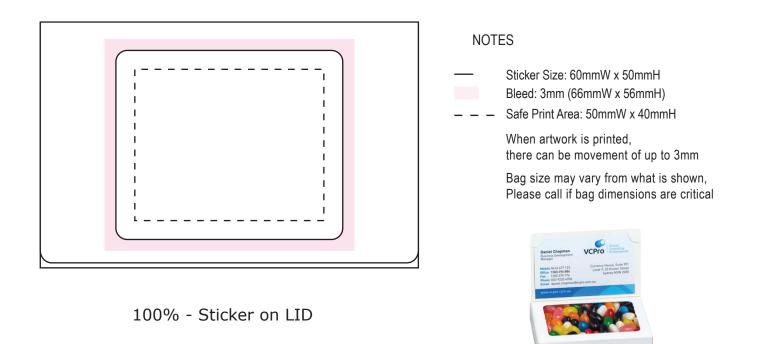

## ART APPROVAL

All colours used in this document are indicative only and they may vary across a variety of printing techniques and confectionery

Image Impression Only NOT to Scale

| Product Code      | : | CC069A                                                     |
|-------------------|---|------------------------------------------------------------|
| Description       | : | Cello bag filled with 50g Mini Jelly Beans in Biz Card Box |
| Order#            | : |                                                            |
| Company Name      | : |                                                            |
| Contact           | : |                                                            |
| Jelly Bean Colour | : |                                                            |
| Sticker Size      | : | 60mmW x 50mmH                                              |
| Print Colour      | : | Customer must provide PMS Colour print guide               |
| Quantity          | : |                                                            |
| Delivery Date     | : |                                                            |